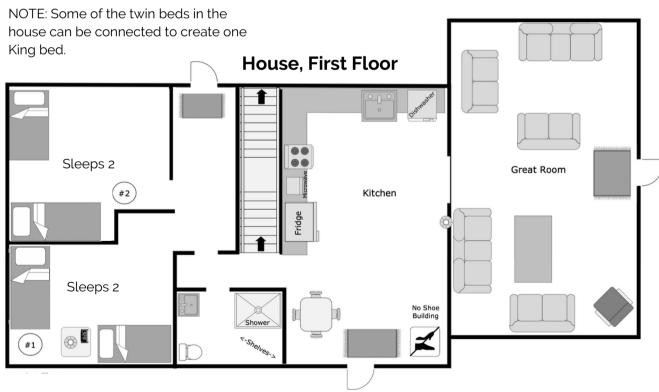

### **House Room Assignments**

| Room 1<br>First Floor  | 1.         |
|------------------------|------------|
|                        | 2.         |
| Room 2<br>First Floor  | 1.         |
|                        | 2.         |
| Room 3<br>Second Floor | <b>1</b> . |
|                        | 2.         |
| Room 4<br>Second Floor | <b>1</b> . |
|                        | 2.         |
| Room 5<br>Second Floor | 1.         |
|                        | 2.         |
|                        | 3.         |