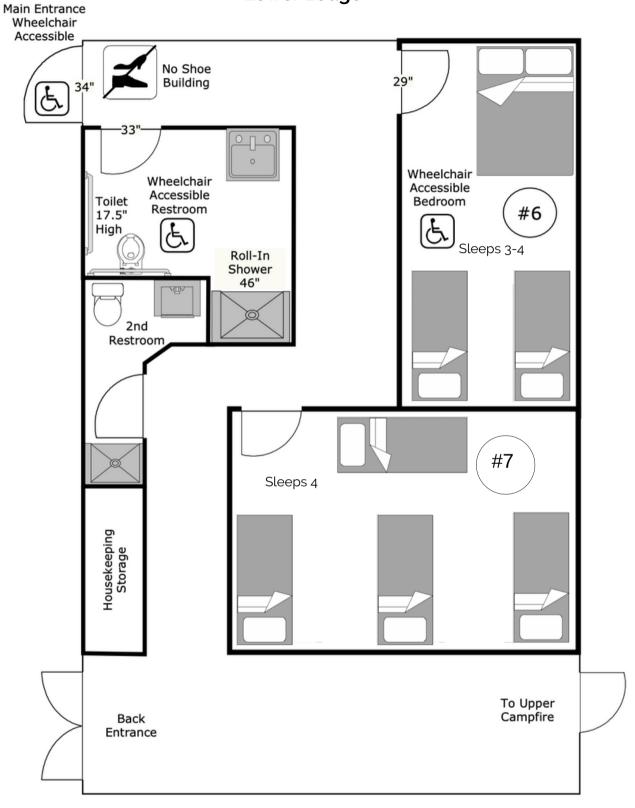

#### **Lower Lodge**

## **Lower Lodge Room Assignments**

| Room 6<br>First Floor | 1.       |
|-----------------------|----------|
|                       | 2.       |
|                       | 3.       |
|                       | 4.       |
|                       |          |
| Room 7<br>First Floor | 1.       |
|                       | 1.<br>2. |
|                       |          |