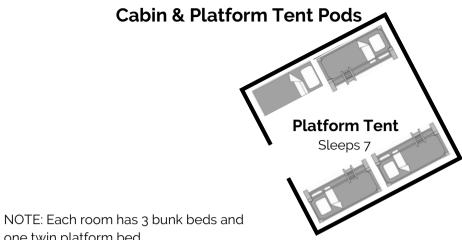

one twin platform bed.

As of 4/1/2023

#### Tent Pod # \_\_\_\_ Room Assignments

| Cabin     | 1. | 3. | 5. | 7. |
|-----------|----|----|----|----|
|           | 2. | 4. | 6. |    |
| Tent<br>1 | 1. | 3. | 5. | 7. |
|           | 2. | 4. | 6. |    |
| Tent<br>2 | 1. | 3. | 5. | 7. |
|           | 2. | 4. | 6. |    |
| Tent<br>3 | 1. | 3. | 5. | 7. |
|           | 2. | 4. | 6. |    |
| Tent<br>4 | 1. | 3. | 5. | 7. |
|           | 2. | 4. | 6. |    |