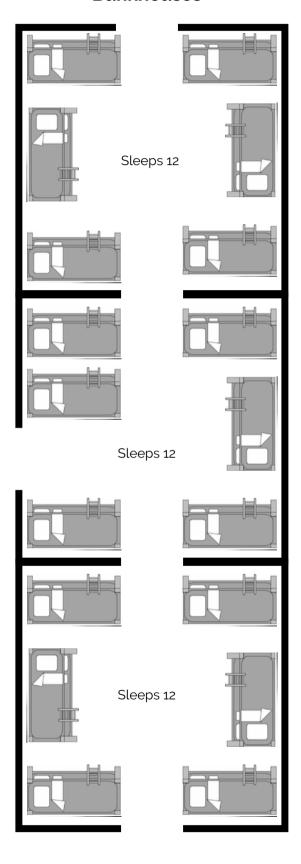

#### Bunkhouses

# Bunkhouse # \_\_\_ Room Assignments

| Room<br>1 | 1. | 5. | 9.  |
|-----------|----|----|-----|
|           | 2. | 6. | 10. |
|           | 3. | 7. | 11. |
|           | 4. | 8. | 12. |
| Room<br>2 | 1. | 5. | 9.  |
|           | 2. | 6. | 10. |
|           | 3. | 7. | 11. |
|           | 4. | 8. | 12. |
| Room<br>3 | 1. | 5. | 9.  |
|           | 2. | 6. | 10. |
|           | 3. | 7. | 11. |
|           | 4. | 8. | 12. |