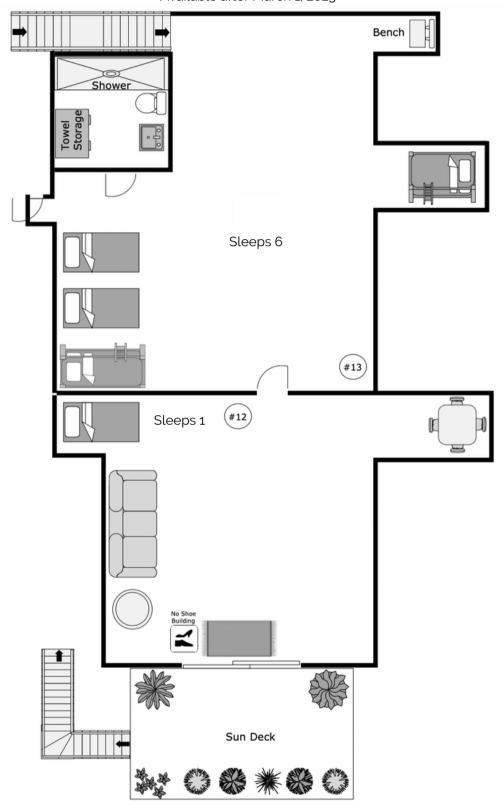

**Loft** Available after March 1, 2023

## **Loft Room Assignments**

| Room 12<br>Second Floor | 1. |
|-------------------------|----|
| Room 13<br>Second Floor | 1. |
|                         | 2. |
|                         | 3. |
|                         | 4. |
|                         | 5. |
|                         | 6. |