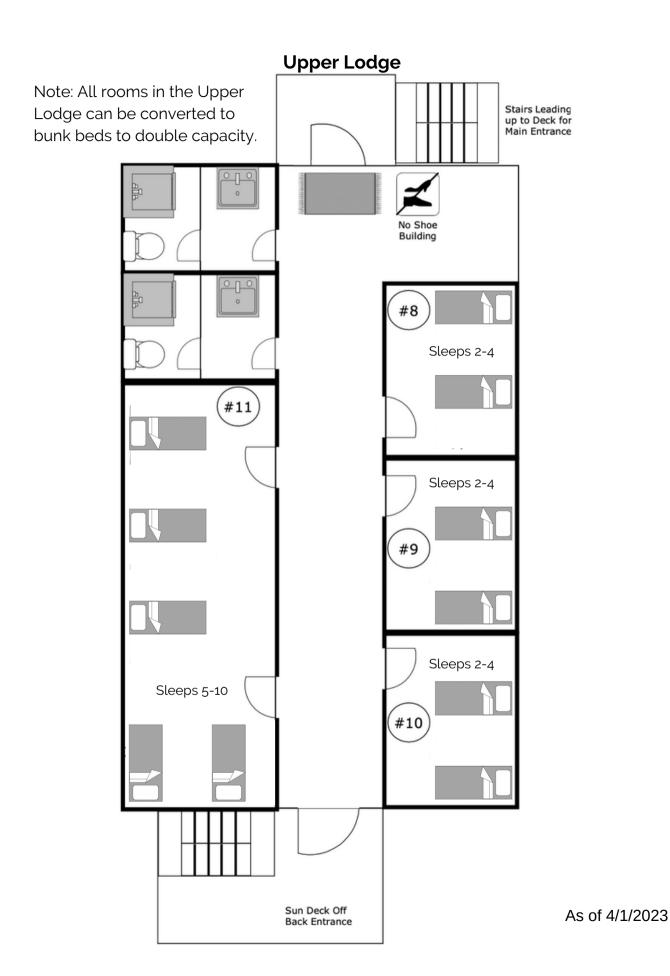

#### **Upper Lodge Room Assignments**

| Room 8<br>Second Floor  | 1. |
|-------------------------|----|
|                         | 2. |
| Room 9<br>Second Floor  | 1. |
|                         | 2. |
| Room 10<br>Second Floor | 1. |
|                         | 2. |
| Room 11<br>Second Floor | 1. |
|                         | 2. |
|                         | 3. |
|                         | 4. |
|                         | 5. |