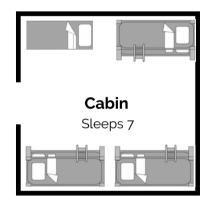

one twin platform bed.

As of 4/1/2023

#### Tent Pod # \_\_\_\_ Room Assignments

| Cabin     | 1. | 3. | 5. | 7. |
|-----------|----|----|----|----|
|           | 2. | 4. | 6. |    |
| Tent<br>1 | 1. | 3. | 5. | 7. |
|           | 2. | 4. | 6. |    |
| Tent<br>2 | 1. | 3. | 5. | 7. |
|           | 2. | 4. | 6. |    |
| Tent<br>3 | 1. | 3. | 5. | 7. |
|           | 2. | 4. | 6. |    |
| Tent<br>4 | 1. | 3. | 5. | 7. |
|           | 2. | 4. | 6. |    |