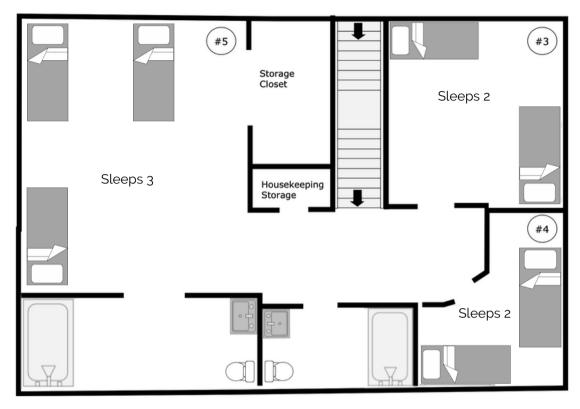

#### House, Second Floor

### **House Room Assignments**

| Room 1<br>First Floor  | 1.         |
|------------------------|------------|
|                        | 2.         |
| Room 2<br>First Floor  | 1.         |
|                        | 2.         |
| Room 3<br>Second Floor | <b>1</b> . |
|                        | 2.         |
| Room 4<br>Second Floor | <b>1</b> . |
|                        | 2.         |
| Room 5<br>Second Floor | 1.         |
|                        | 2.         |
|                        | 3.         |